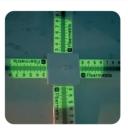

## **KIT COMPOSITION**

A SET OF 4 RULERS WITH CROSS ASSEMBLING KIT, RIGID CASE FOR TRANSPORT, SMARTPHONE TRIPOD AND APPLICATION (iOS/ANDROID & WINDOWS)

## **25 CM RULER**

FOR X-RAY FIELD MEASUREMENTS UP TO 50 X50 CM

# **LIGHT FIELD MEASUREMENT**

THE RULER SCINTILLATES
WHEN PLACED IN AN
X-RAY FIELD

SAVE TIME | PROTECT USERS | PROTECT YOUR DEVICES